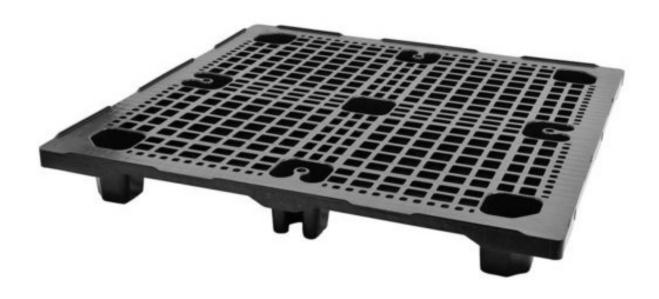

## SF 1140 L 9F

This ergonomic nestable plastic pallet with 9 feet is available with an open topdeck. It is sustainable and export friendly while the dimension is containersize optimized.

| <b>Product Overview</b> | Pro | duct | <b>Over</b> | view |
|-------------------------|-----|------|-------------|------|
|-------------------------|-----|------|-------------|------|

| Style          | Nestable      |  |
|----------------|---------------|--|
| Features       | On 5 feet     |  |
| Stocked Colour |               |  |
| External (mm)  | 1140 x 1140   |  |
| Material       | Recycled HDPE |  |
| Weight (kg)    | 9.2           |  |
| Static (kg)    | 4000          |  |
| Dynamic (kg)   | 1200          |  |
| Racking (kg)   | N/A           |  |